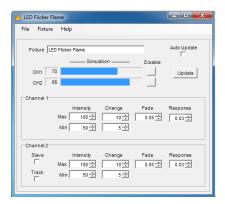

Programming is done with a PC application, and a custom IR Transmitter. This allows for easy field programming of the flicker effect after installation.

#### Flicker Flame

Realistic Flicker flame, Fire, and Candle effects can be created for each fixture. The effects are individually programmable with a variety of modes to simulate anything from glowing coals, to a raging inferno. No lookup tables or pre-recorded effects are used; each channel is truly random and unique.

# **Programming:**

The included PC application and IR Remote allows for easy programming from a PC or Laptop.