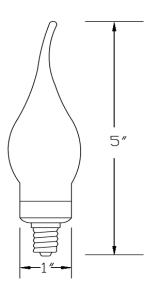

### **Dimensions / Mounting:**

The lamp is supplied with an E12 Candelabra base.