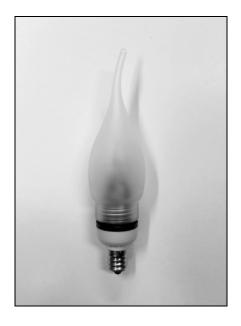

E12 with Flame Tip

### **Description:**

The E12 flicker lamp features a threaded base which will accommodate standard G9 Lamp Covers. Depending upon the cover used, the light can be point source or diffuse, in a wide variety of shapes and sizes,

# **Ordering Information:**

Supplied with a frosted flame tip cover. Other covers are available or can be customer supplied.

E12-75 2200K Color Temperature E12-75-HS Hue Shifting (2200K – 1800K)

Products can be custom engineered to meet your requirements.